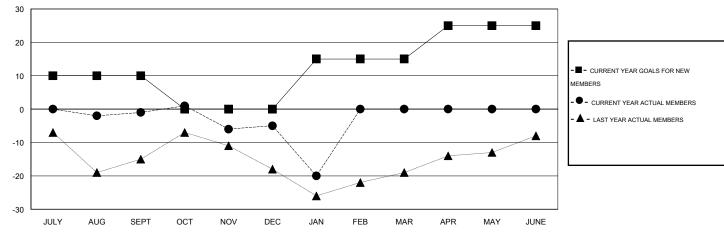

## GOALS AND ACTUAL MEMBERS CUMULATIVE

| DROPPED CLUBS: 0  DROPPED MEMBERS |         | 31 CLUBS OF 62 ADDED 1 OR MORE<br>NEW MEMBERS |                       | <u>DN</u><br>1,050 (76.70%)<br>319 (23.30%) |
|-----------------------------------|---------|-----------------------------------------------|-----------------------|---------------------------------------------|
| DECEASED                          | 13<br>0 | CLICK HERE FOR HEALTH                         | FAMILY UNIT MEMBERS   | 167                                         |
| CLUB CANCELLED OTHER              | 60      | ASSESSMENT DATA                               | HEAD OF HOUSEHOLD     | 83                                          |
| TOTAL                             | 73      |                                               | NON-HEAD OF HOUSEHOLD | 84                                          |